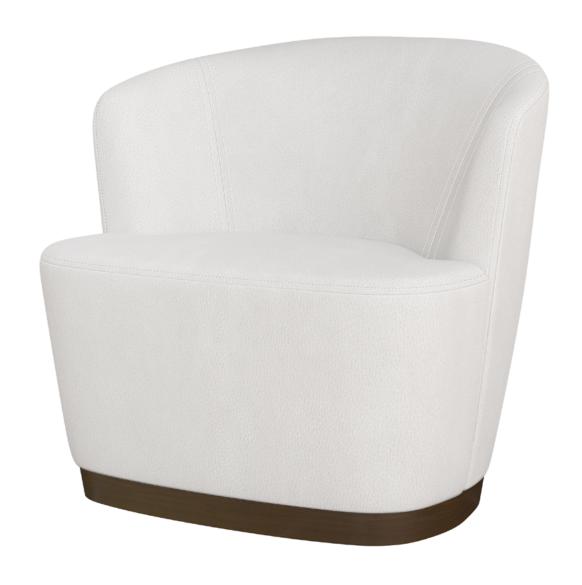

## Lounge

Kwalu's Ruvo Lounge delivers a sleek modern rounded design to the medical lobby or reception area. It is an easy silhouette that exudes comfort with its gently curved back and cushioned seat. The Ruvo has a Kwalu Fusion plinth base.

Model: RUVO111A 36W 30.5D 33H 26SW 20SD 19.5SH

## Features

**Durable Finish** 

Kwalu's proprietary finish doesn't have any of the drawbacks of wood. The finish is moisture impervious, easy to clean and maintenance-free.

**Tapered Plinth Base** 

The base of the Ruvo Collection is a unique tapered plinth design.