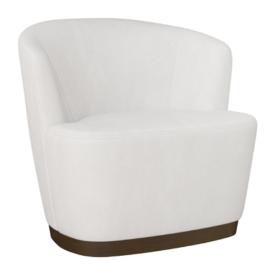

## Lounge

Kwalu's Ruvo Lounge delivers a sleek modern rounded design to the medical lobby or reception area. It is an easy silhouette that exudes comfort with its gently curved back and cushioned seat. The Ruvo has a Kwalu Fusion plinth base.

Model: RUVO111A 36W 30.5D 33H 26SW 20SD 19.5SH

## Statement of Line

**RUVO111A** 36W 30.5D 33H