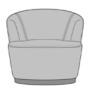

## Lounge

Kwalu's Ruvo Lounge delivers a sleek modern rounded design to the medical lobby or reception area. It is an easy silhouette that exudes comfort with its gently curved back and cushioned seat. The Ruvo has a Kwalu Fusion plinth base.

Model: RUVO111A 36W 30.5D 33H 26SW 20SD 19.5SH

## Features

**Durable Finish** 

Kwalu's proprietary finish doesn't have any of the drawbacks of wood. The finish is moisture impervious, easy to clean and maintenance-free.

**Tapered Plinth Base** 

The base of the Ruvo Collection is a unique tapered plinth design.

## Statement of Line

**RUVO111A** 36W 30.5D 33H